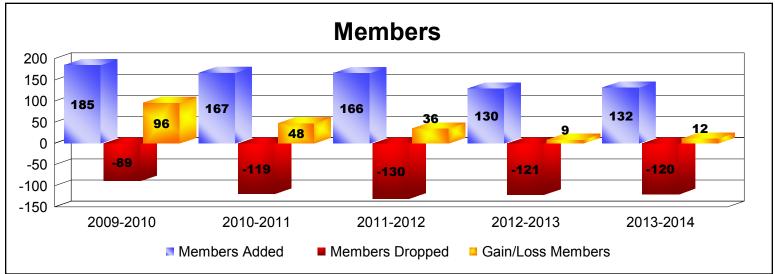

District 111WR As of June 2014 Cumulative

| Year      | New<br>Clubs | Dropped<br>Clubs | Gain/<br>Loss<br>Clubs | New<br>Members | Charter<br>Members | Reinstate<br>Members | Transfer<br>Members | Total<br>Member<br>Added | Total<br>Members<br>Dropped | Gain/<br>Loss<br>Members |
|-----------|--------------|------------------|------------------------|----------------|--------------------|----------------------|---------------------|--------------------------|-----------------------------|--------------------------|
| 2009-2010 | 2            | 0                | 2                      | 130            | 50                 | 1                    | 4                   | 185                      | -89                         | 96                       |
| 2010-2011 | 2            | 0                | 2                      | 111            | 52                 | 2                    | 2                   | 167                      | -119                        | 48                       |
| 2011-2012 | 2            | 0                | 2                      | 100            | 57                 | 0                    | 9                   | 166                      | -130                        | 36                       |
| 2012-2013 | 0            | 0                | 0                      | 123            | 0                  | 0                    | 7                   | 130                      | -121                        | 9                        |
| 2013-2014 | 0            | 0                | 0                      | 125            | 0                  | 1                    | 6                   | 132                      | -120                        | 12                       |
| Average   | 1            | 0                | 1                      | 118            | 32                 | 1                    | 6                   | 156                      | -116                        | 40                       |