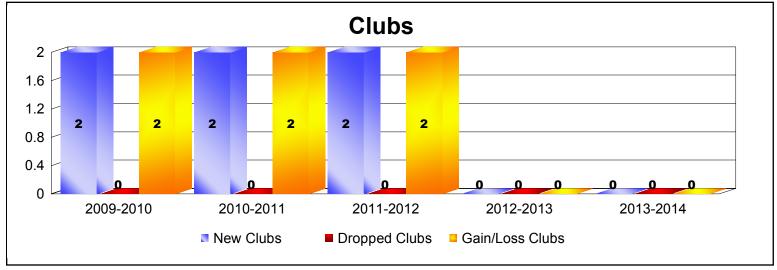

District 111WR As of June 2014 Cumulative

| Year      | New<br>Clubs | Dropped<br>Clubs | Gain/<br>Loss<br>Clubs | New<br>Members | Charter<br>Members | Reinstate<br>Members | Transfer<br>Members | Total<br>Member<br>Added | Total<br>Members<br>Dropped | Gain/<br>Loss<br>Members |
|-----------|--------------|------------------|------------------------|----------------|--------------------|----------------------|---------------------|--------------------------|-----------------------------|--------------------------|
| 2009-2010 | 2            | 0                | 2                      | 130            | 50                 | 1                    | 4                   | 185                      | -89                         | 96                       |
| 2010-2011 | 2            | 0                | 2                      | 111            | 52                 | 2                    | 2                   | 167                      | -119                        | 48                       |
| 2011-2012 | 2            | 0                | 2                      | 100            | 57                 | 0                    | 9                   | 166                      | -130                        | 36                       |
| 2012-2013 | 0            | 0                | 0                      | 123            | 0                  | 0                    | 7                   | 130                      | -121                        | 9                        |
| 2013-2014 | 0            | 0                | 0                      | 125            | 0                  | 1                    | 6                   | 132                      | -120                        | 12                       |
| Average   | 1            | 0                | 1                      | 118            | 32                 | 1                    | 6                   | 156                      | -116                        | 40                       |